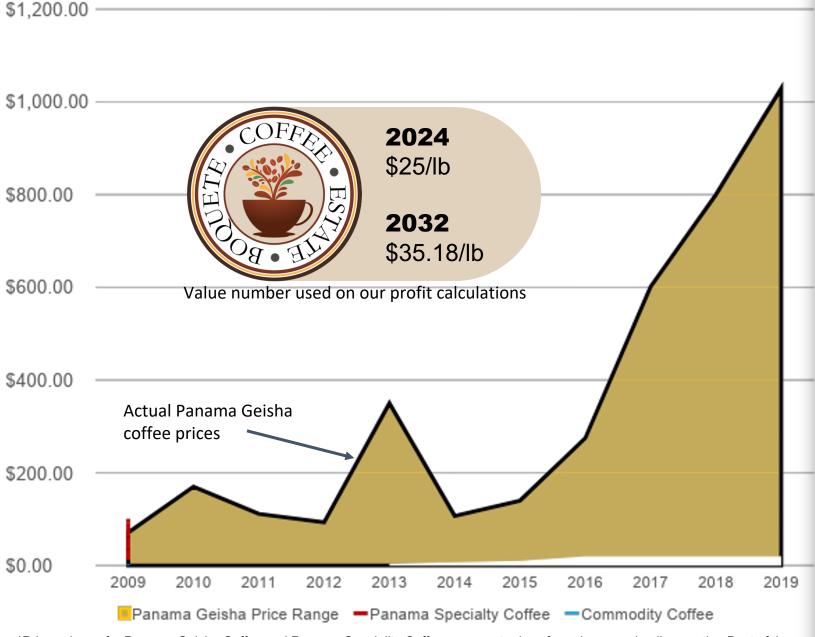

Prices at auction have exceeded \$1000/pound

Commodity

**Specialty** 

**COFFEE SPECTRUM** 

## Historical Panama Geisha Coffee Prices

\*Prices shown for Panama Geisha Coffee and Panama Speciality Coffee represent prices from the annual online auction Best of the

Year 1

Purchase land and plant coffee